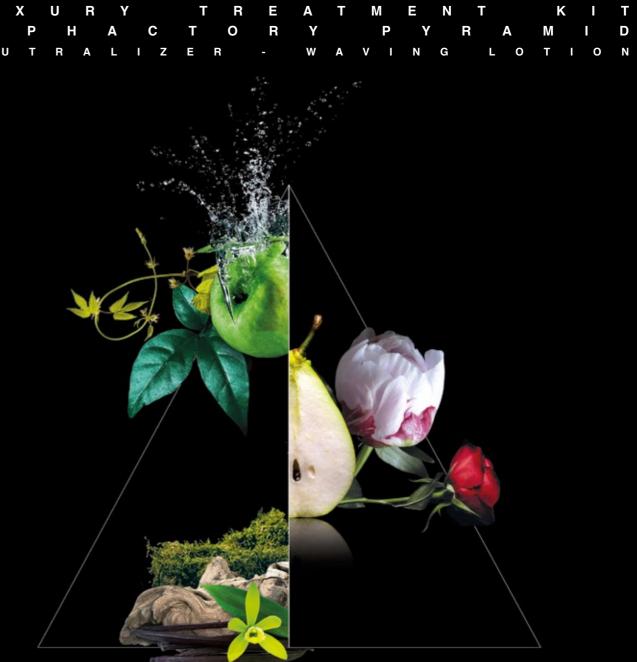

Neutralizer

Waving Lotion

Clarifyng Shampoo

APPLE LEAF ACCORD GREEN ACCORD

PEAR ROSE PEONY

MUSK VANILLA SANDALWOOD

The preparatory shampoo cleans the hair removing any impurities and prepares it to receive the next treatment phase.