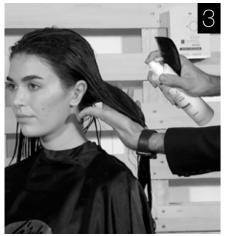

### **PROTECTION OF THE STRUCTURE**

After towel-drying the excess water from the hair, apply KC-Natural Waves EQUALIZER, starting from the most damaged and porous areas of the hair lengths.

KC-Natural Waves EQUALIZER acts selectively, bringing nourishment and evening out any irregularities which may be found on the hair lengths, thus improving the result of the wave treatment.