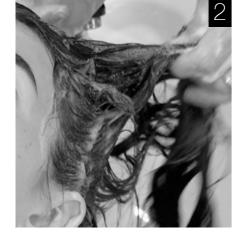

### WRAPPING

The size of the curler and type of wrapping change the end result. The wave service allows you to achieve natural or irregular movements on the lengths and can be useful in adding volume and correcting some hairlines which may interfere with the end result.

### SATURATION WITH KC- NATURAL WAVES WAVING LOTION

- 1 Once all the curlers have been put in, put a disposable cape on the customer to avoid staining the clothes, and the drip tray.
- 2 Apply a strip of cotton wool around the hairline contour.
- $3\,$  Cut off the tip of the KC-Natural Waves WAVING lotion bottle.
- 4 Carefully saturate all the curlers, starting from the rear and working your way to the front.