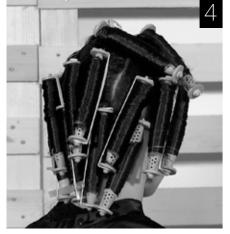

### WRAPPING

The size of the curler and type of wrapping change the end result. The wave service allows you to achieve natural or irregular movements on the lengths and can be useful in adding volume and correcting some hairlines which may interfere with the end result.

### SATURATION WITH KC- NATURAL WAVES WAVING LOTION

- 1 Once all the curlers have been put in, put a disposable cape on the customer to avoid staining the clothes, and the drip tray.
- 2 Apply a strip of cotton wool around the hairline contour.
- $3\,$  Cut off the tip of the KC-Natural Waves WAVING lotion bottle.
- 4 Carefully saturate all the curlers, starting from the rear and working your way to the front.