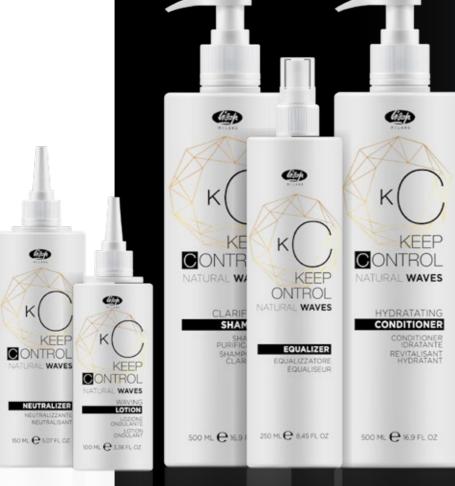

Neutralizer

Waving Lotion

Clarifyng Shampoo

APPLE LEAF ACCORD GREEN ACCORD

PEAR ROSE PEONY

MUSK VANILLA SANDALWOOD

The preparatory shampoo cleans the hair removing any impurities and prepares it to receive the next treatment phase.

FORMAT: 500 ml

The Porosity Equalizer acts selectively to nourish and protect the hair structure. It evens out any irregularities which can be found on the lengths, improving the final wave result.

FORMAT: 250 ml

The lotion creates a soft and natural wave

on all the hair, protecting the hair fibre and guaranteeing extreme softness.

KO NATURAL NEUTRALIZER

The neutralizing lotion suspends the action of the KC-Natural Waves WAVING LOTION and gives new texture to the hair.

FORMAT: 150 ml

FORMAT: 100 ml

## NATURAL WAVES

The after-treatment conditioner nourishes and hydrates the hair after the wave treatment. It keeps the curls healthy and hydrated, providing protection and strength to the hair.

FORMAT: 500 ml