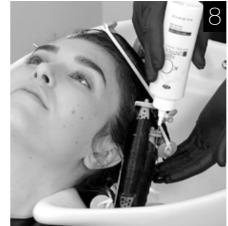

### RINSING

at a time.

Once the application time has finished, rinse each curler thoroughly with water one by one, taking care to eliminate the curling liquid completely.

### NEUTRALISATION

- 1 Once thoroughly rinsed, pat all the curlers dry with a towel. 2 Distribute KC-Natural Waves NEUTRALIZER evenly on one curler
- 3 Leave in for 5 minutes.
- 4 Carefully remove all the curlers starting from the back.
- 5 Apply the rest of the KC-Natural Waves NEUTRALIZER, making sure all the hair is well soaked.
- 6 Leave in for 5 minutes.