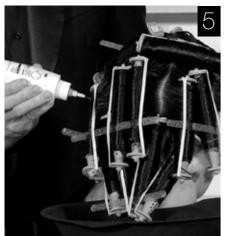

### SATURATION WITH KC- NATURAL WAVES WAVING LOTION

- 1 Once all the curlers have been put in, put a disposable cape on the customer to avoid staining the clothes, and the drip tray.
- 2 Apply a strip of cotton wool around the hairline contour.
- $3\,$  Cut off the tip of the KC-Natural Waves WAVING lotion bottle.
- 4 Carefully saturate all the curlers, starting from the rear and working your way to the front.

### APPLICATION TIME

The unique KC-Natural Waves WAVING lotion formula allows you, with a single product, to change the application times which will be chosen based on the diagnosis carried out at the beginning.