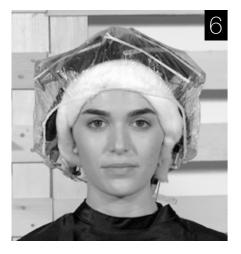

### APPLICATION TIME

The unique KC-Natural Waves WAVING lotion formula allows you, with a single product, to change the application times which will be chosen based on the diagnosis carried out at the beginning.

On natural and particularly resistant hair, it is possible to use a heat source, thus reducing the application time up to 20 minutes

We recommend keeping an eye on the progress of the curl formation, checking it every 5 minutes. Unroll the curler carefully without pulling to check the curl. If necessary, you can customise the application time compared to the indications in the table.