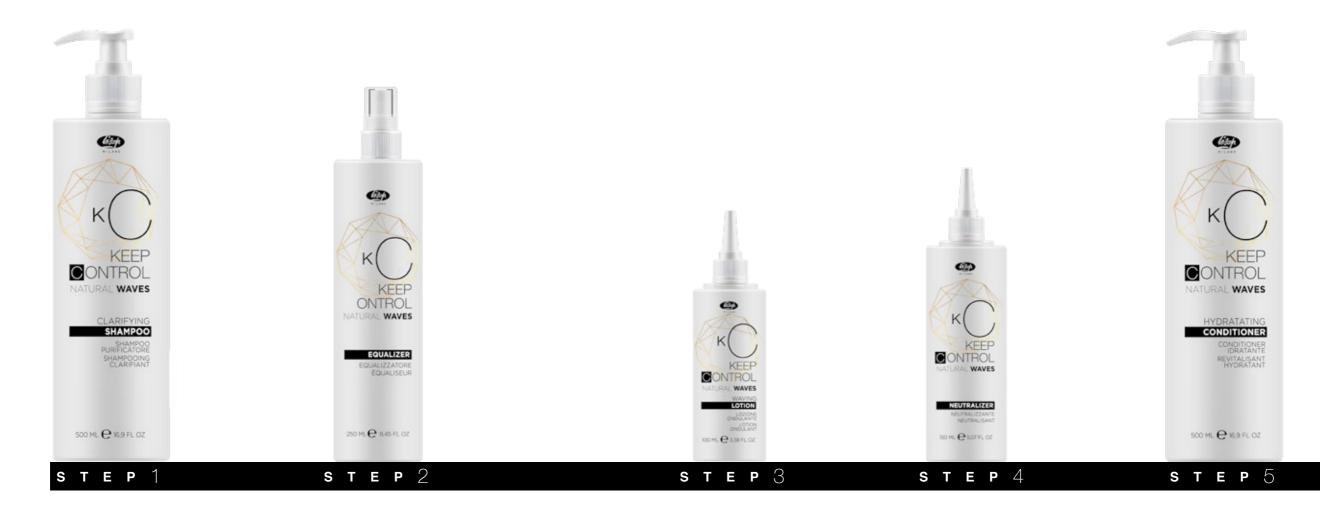

Neutralizer

Waving Lotion

Clarifyng Shampoo

APPLE LEAF ACCORD GREEN ACCORD

PEAR ROSE PEONY

MUSK VANILLA SANDALWOOD

The preparatory shampoo cleans the hair removing any impurities and prepares it to receive the next treatment phase.

FORMAT: 500 ml

The Porosity Equalizer acts selectively to nourish and protect the hair structure. It evens out any irregularities which can be found on the lengths, improving the final wave result.

FORMAT: 250 ml

The lotion creates a soft and natural wave

on all the hair, protecting the hair fibre and guaranteeing extreme softness.

KO NATURAL NEUTRALIZER

The neutralizing lotion suspends the action of the KC-Natural Waves WAVING LOTION and gives new texture to the hair.

FORMAT: 150 ml

FORMAT: 100 ml

## NATURAL WAVES

The after-treatment conditioner nourishes and hydrates the hair after the wave treatment. It keeps the curls healthy and hydrated, providing protection and strength to the hair.

FORMAT: 500 ml