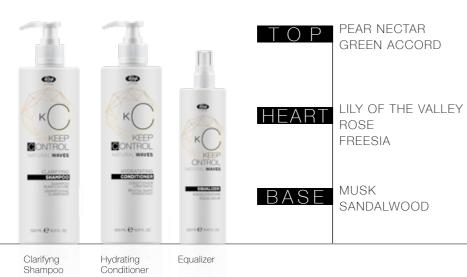

Neutralizer

Waving Lotion

Clarifyng Shampoo

APPLE LEAF ACCORD GREEN ACCORD

PEAR ROSE PEONY

MUSK VANILLA SANDALWOOD

The preparatory shampoo cleans the hair removing any impurities and prepares it to receive the next treatment phase.

FORMAT: 500 ml

The Porosity Equalizer acts selectively to nourish and protect the hair structure. It evens out any irregularities which can be found on the lengths, improving the final wave result.

FORMAT: 250 ml

## NATURAL WAVES

The after-treatment conditioner nourishes and hydrates the hair after the wave treatment. It keeps the curls healthy and hydrated, providing protection and strength to the hair.

FORMAT: 500 ml