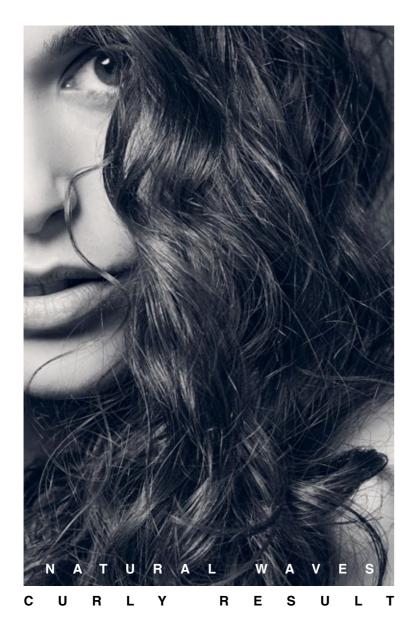

# KEEP ONTROL Natural **Waves**

Keep Control-Natural Waves treatment for creating soft, supple and natural waves.

A unique formula with different application times to achieve the desired result on all hair types.