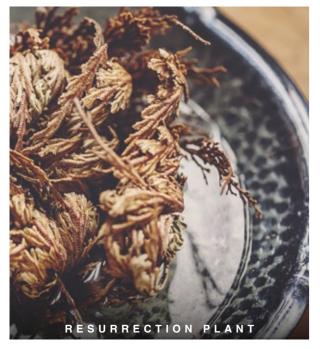

### K E Y INGREDIENTS

DESERT ROSE EXTRACT

NAME: Selaginella Lepidophylla

LOCATION: Desert areas such as Australia, Morocco, Mexico and South Africa

### USES:

Acts as a natural balancer adjusting moisture levels

2 It has smoothing, soothing and emollient properties on the skin and hair

3 Protects the hair

NAME: Baobab Tree, also known as the Tree of Life