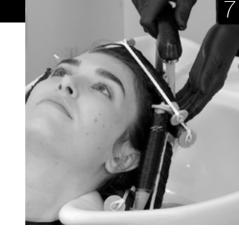

### RINSING

at a time.

Once the application time has finished, rinse each curler thoroughly with water one by one, taking care to eliminate the curling liquid completely.